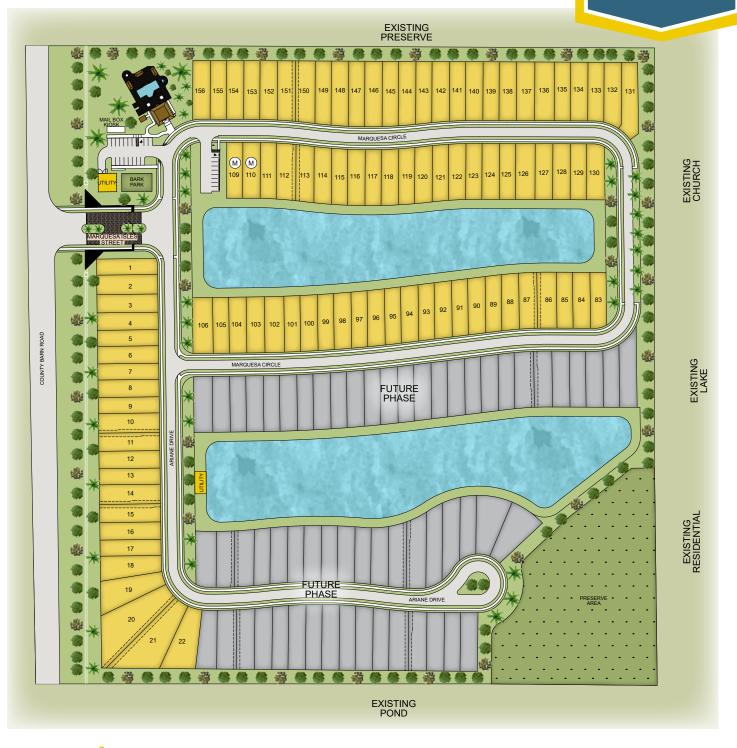

## 239.250.4711 | 2122 Marquesa Circle, Naples, FL 34112 | LanaSellsNewHomes.com

©2019 Neal Communities, Lakewood Ranch, Florida. All rights reserved. Neal Communities reserves the right to change illustrations, and specifications without notice. All renderings and maps are an artist's conception, and are not intended to be an actual depiction of the buildings, fencing, walks, driveways or landscaping. All dimensions have been calculated from architectural drawings and may be subject to minor variations during construction. This insert is for informational purposes only, and should not be the sole basis of a decision to purchase any property. Please see our sales representatives with any questions. We do business in accordance with the Federal Fair Housing Law. CBC 1256375.